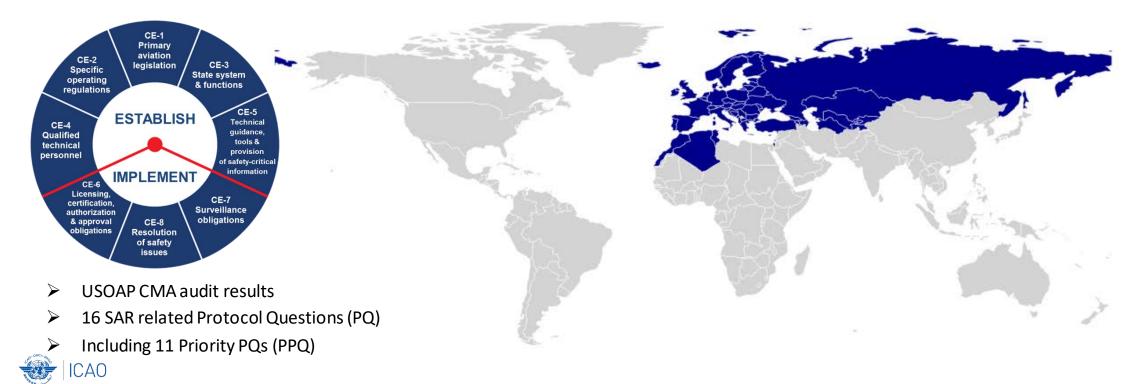

#### EUR SAR Oversight Capabilities

Implementation by EUR States

#### Effective Implementation (EI)

SAR PQs for EUR States

#### PPQs displayed in red

Effective Implementation (EI %) of SAR PQs for EUR States (August 2023)

#### EUR SEARCH AND RESCUE TASK FORCE (EUR SAR TF)