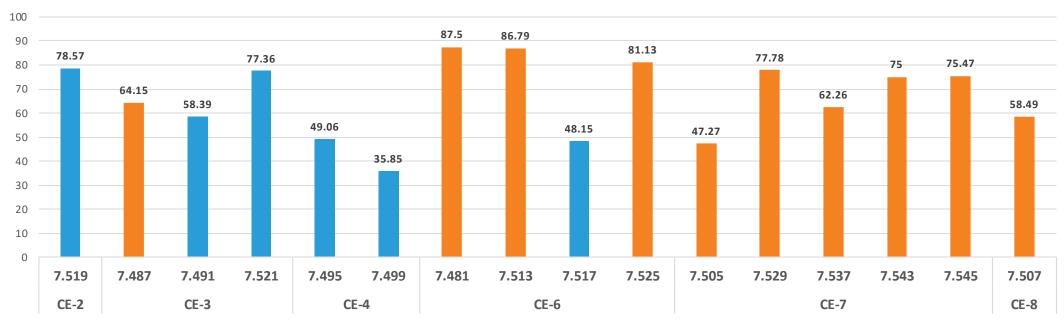

#### Effective Implementation (EI)

SAR PQs for EUR States

#### PPQs displayed in red

Effective Implementation (EI %) of SAR PQs for EUR States (August 2023)

### EUR SAR Task Force Decision

Corrective Action Plan (CAP) - Decision 11/01 (September 2022)

EUR SAR TF Decision 11/01–Update of CAPs on the USOAP CMA OLF for SAR related PQs

That EUR SAR TF encourage States to update their CAP as soon as practicable on the USOAP CMA OLF for any Not Satisfactory PQs related to SAR (7.481, 7.487, 7.491, 7.495, 7.499, 7.505, 7.507, 7.513, 7.517, 7.519, 7.521, 7.525, 7.529, 7.537, 7.543, and 7.545)