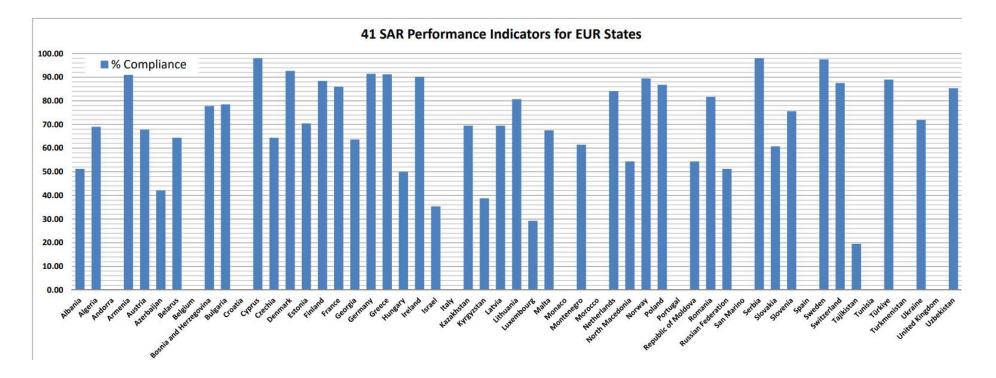

#### EUR States Effective Implementation of SAR oversight

#### Effective Implementation (EI)

SAR PQs for EUR States

#### PPQs displayed in red

Effective Implementation (EI %) of SAR PQs for EUR States (August 2023)