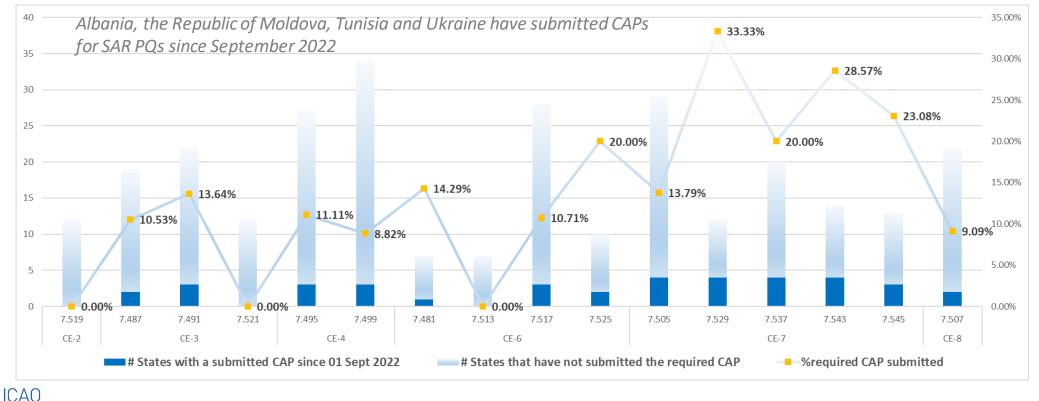

### EUR SAR Task Force Decision

Corrective Action Plan (CAP) - Decision 11/01 (September 2022)

EUR SAR TF Decision 11/01–Update of CAPs on the USOAP CMA OLF for SAR related PQs

That EUR SAR TF encourage States to update their CAP as soon as practicable on the USOAP CMA OLF for any Not Satisfactory PQs related to SAR (7.481, 7.487, 7.491, 7.495, 7.499, 7.505, 7.507, 7.513, 7.517, 7.519, 7.521, 7.525, 7.529, 7.537, 7.543, and 7.545)

#### CAP Progress since 09/2022

EUR States SAR PQs

13%

#### of required corrective action plans (CAPs) submitted by EUR States

Source: USOAP CMA OLF - 2 August 2023